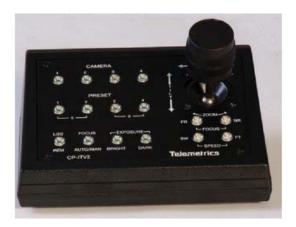

## Overview

Telemetric's new CP-ITV4-S intelligent PTZ controller has been designed to work with all new and existing SD and HD EVI cameras, including the EVI-D100, EVI-D70, EVI-D80, EVI-D90 SD series, as well as EVI-HD1, EVI-HD3V, EVI-HD7V, EVI-H100S and EVI-H100V HD camera series. The new intelligent proportional joystick provides smooth simultaneous control of the pan, tilt, and zoom functions. Switches are provided to control the focus and iris of each camera lens.

## Highlights

\* RS-232 serial desktop control panel designed for Sony's new and existing HD and SD EVI Camera Series

\* Intelligent proportional joystick provides smooth, simultaneous control of the pan, tilt and zoom functions

- \* Switches provided to control the focus and iris of each camera lens
- \* With the option to store six presets, pan, tilt, zoom and focus position for up to four cameras can be quickly recalled