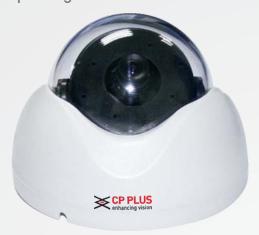

## CP-DY70M

## Super High Resolution Dome Camera with OSD

## **Main Features**

- 1/3" Sony Ex-View HAD II
- 700 TVL Super High Resolution Camera
- 0.1 lux @ F1.2
- 3.6 mm Fixed Lens
- AGC, AWB, BLC, OSD
- CE, FCC and RoHS Certified