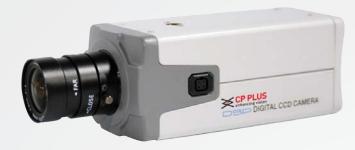

## CP-BY70M

## Super High Resolution Box Camera with OSD

## **Main Features**

- 1/3" Sony Ex-View HAD II
- 700 TVL Super High Resolution Camera
- 0.1 lux @ F1.2
- C/CS Mount Lens
- AGC, AWB, BLC, OSD
- CE, FCC and RoHS Certified