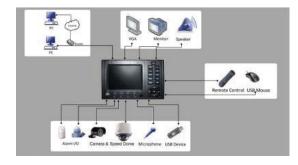

## **Key Features**

- H.264 video compression
- Up to 4CIF resolution recording
- VGA output at 1280 × 1024 resolution
- 5 inch LCD display
- 4-ch synchronous playback
- Dual-stream
- SADP(IP Finder), NTP, DHCP, SMTP protocols