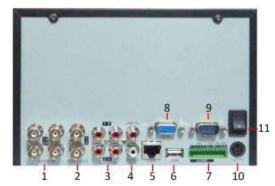

Rear Panel of DS-7204HVI-ST/L

- 01, Video in
- 02, Video out
- 03, Audio in 04, Line in, audio out
- 05, LAN
- 06, USB interface
- 07, RS-485 interface, alarm in, alarm
- out
- 08, VGA interface
- 09, RS-232 serial interface
- 10, 12 VDC power supply interface
- 11, Power switch