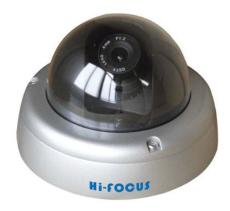

## **HC-VS24VA**

High Resolution Normal Dome Camera

## **Main Features**

- o 1/3" Sony Super HAD CCD
- o 480 TVL High Resolution Camera
- o 0.5 lux @ F1.2
- o 4-9 mm Auto Iris Lens
- o AGC, AWB and BLC

| Feature                 | Specification                                |
|-------------------------|----------------------------------------------|
| Image Sensor            | 1/3" Sony Super HAD CCD                      |
| Pixels                  | NTSC: 512 (H) X492 (V) PAL: 512 (H) X582 (V) |
| Resolution              | 480 TVL                                      |
| Min. Illumination       | 0.5 lux                                      |
| S/N Ratio               | More than 50 dB                              |
| Electronic Shutter      | 1/60-1/100,000sec                            |
| Flickerless Mode        | Electrical                                   |
| Iris Control            | Manual                                       |
| Lens                    | 4-9 mm auto Iris Lens                        |
| Gamma Correction        | 0.45                                         |
| White Balance (AWB)     | Auto                                         |
| Gain Control (AGC)      | Auto                                         |
| Back Light Compensation | Auto                                         |
| Sync                    | Internal Sync                                |
| Power Supply            | DC12V                                        |
| Power Consumption       | DC12V,250mA                                  |
| Weight                  | 450 gms                                      |
| Operating Temperature   | -10~ +50°C RH95% Max                         |