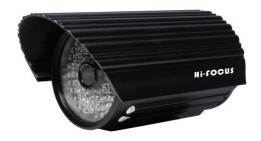

## **HC-TS24N5**

High Resolution IR Bullet Camera

## **Main Features**

- o 1/3" Sony Super HAD CCD
- o 480 TVL High Resolution Camera
- o 0.5lux @ F1.2
- o 8 mm Lens
- o IR Range of 50 Mtrs with 78 LEDs
- o AGC, AWB and BLC

| Feature                 | Specification                                |
|-------------------------|----------------------------------------------|
| Image Sensor            | 1/3" Sony Super HAD CCD                      |
| Pixels                  | NTSC: 512 (H) X492 (V) PAL: 512 (H) X582 (V) |
| Resolution              | 480 TVL                                      |
| Min. Illumination       | 0.5 lux                                      |
| S/N Ratio               | More than 50 dB                              |
| Electronic Shutter      | 1/60-1/100,000sec                            |
| Flickerless Mode        | Electrical                                   |
| Iris Control            | Manual                                       |
| Lens                    | 8 mm                                         |
| Gamma Correction        | 0.45                                         |
| White Balance (AWB)     | Auto                                         |
| Gain Control (AGC)      | Auto                                         |
| Back Light Compensation | Auto                                         |
| IR                      | IR Range of 50 Mtrs with 78 LEDs             |
| Sync                    | Internal Sync                                |
| Power Supply            | DC12V                                        |
| Power Consumption       | DC12V,450mA                                  |
| Weight                  | 550 gms                                      |
| Operating Temperature   | -10~ +50°C RH95% Max                         |