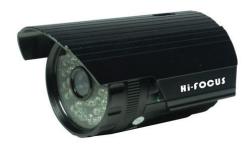

## **HC-TS24N4**

High Resolution IR Bullet Camera

## **Main Features**

- o 1/3" Sony Super HAD CCD
- o 480 TVL High Resolution Camera
- o 0.5lux @ F1.2
- o 6 mm Lens
- o IR Range of 40 Mtrs with 48 LEDs
- o AGC, AWB and BLC

| Feature                 | Specification                                |
|-------------------------|----------------------------------------------|
| Image Sensor            | 1/3" Sony Super HAD CCD                      |
| Pixels                  | NTSC: 512 (H) X492 (V) PAL: 512 (H) X582 (V) |
| Resolution              | 480 TVL                                      |
| Min. Illumination       | 0.5 lux                                      |
| S/N Ratio               | More than 50 dB                              |
| Electronic Shutter      | 1/60-1/100,000sec                            |
| Flickerless Mode        | Electrical                                   |
| Iris Control            | Manual                                       |
| Lens                    | 6 mm                                         |
| Gamma Correction        | 0.45                                         |
| White Balance (AWB)     | Auto                                         |
| Gain Control (AGC)      | Auto                                         |
| Back Light Compensation | Auto                                         |
| IR                      | IR Range of 40 Mtrs with 48 LEDs             |
| Sync                    | Internal Sync                                |
| Power Supply            | DC12V                                        |
| Power Consumption       | DC12V,350mA                                  |
| Weight                  | 450 gms                                      |
| Operating Temperature   | -10~ +50°C RH95% Max                         |