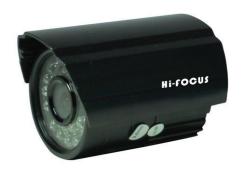

## **HC-TS24N2**

High Resolution IR Bullet Camera

## **Main Features**

- o 1/3" Sony Super HAD CCD
- o 480 TVL High Resolution Camera
- o 0.5lux @ F1.2
- o 3.6 mm Lens
- o IR Range of 20 Mtrs with 26 LEDs
- o AGC, AWB and BLC

| Feature                 | Specification                                |
|-------------------------|----------------------------------------------|
| Image Sensor            | 1/3" Sony Super HAD CCD                      |
| Pixels                  | NTSC: 512 (H) X492 (V) PAL: 512 (H) X582 (V) |
| Resolution              | 480TVL                                       |
| Min. Illumination       | 0.5 lux                                      |
| S/N Ratio               | More than 50 dB                              |
| Electronic Shutter      | 1/60-1/100,000sec                            |
| Flickerless Mode        | Electrical                                   |
| Iris Control            | Manual                                       |
| Lens                    | 3.6 mm                                       |
| Gamma Correction        | 0.45                                         |
| White Balance (AWB)     | Auto                                         |
| Gain Control (AGC)      | Auto                                         |
| Back Light Compensation | Auto                                         |
| IR                      | IR Range of 20 Mtrs with 26 LEDs             |
| Sync                    | Internal Sync                                |
| Power Supply            | DC12V                                        |
| Power Consumption       | DC12V,250mA                                  |
| Dimensions              | 59mm(w)x55mm(h)x163mm(L)                     |
| Weight                  | 300 gms                                      |
| Operating Temperature   | -10~ +50°C RH95% Max                         |