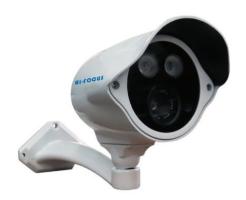

## **HC-TS24A8**

High Resolution IR Array Bullet Camera

## **Main Features**

- o 1/3" Sony Super HAD CCD
- o 480 TVL High Resolution Camera
- o 0.5lux @ F1.2
- o 8 mm Lens
- o 2 Unit of Array LED, upto 50 Mtrs.
- o AGC, AWB and BLC

| Feature                 | Specification                                |
|-------------------------|----------------------------------------------|
| Image Sensor            | 1/3" Sony Super HAD CCD                      |
| Pixels                  | NTSC: 512 (H) X492 (V) PAL: 512 (H) X582 (V) |
| Resolution              | 480 TVL                                      |
| Min. Illumination       | 0.5 lux                                      |
| S/N Ratio               | More than 50 dB                              |
| Electronic Shutter      | 1/60-1/100,000sec                            |
| Flickerless Mode        | Electrical                                   |
| Iris Control            | Manual                                       |
| Lens                    | 8 mm                                         |
| Gamma Correction        | 0.45                                         |
| White Balance (AWB)     | Auto                                         |
| Gain Control (AGC)      | Auto                                         |
| Back Light Compensation | Auto                                         |
| IR                      | 2 Unit of Array LED, upto 60 Mtrs.           |
| Sync                    | Internal Sync                                |
| Power Supply            | DC12V                                        |
| Power Consumption       | DC12V,850mA                                  |
| Weight                  | 850 gms                                      |
| Operating Temperature   | -10~ +50°C RH95% Max                         |