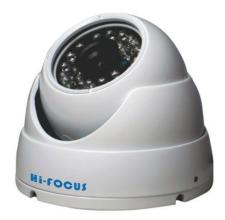

## HC-MS24N2-W

High Resolution IR Dome Camera

## **Main Features**

- o 1/3" Sony Super HAD CCD
- o 480 TVL High Resolution Camera
- o 0.5lux @ F1.2
- o 3.6 mm Lens
- o IR Range of 20 Mtrs with 26 LEDs
- o AGC, AWB and BLC

| Feature                 | Specification                                |
|-------------------------|----------------------------------------------|
| Image Sensor            | 1/3" Sony Super HAD CCD                      |
| Pixels                  | NTSC: 512 (H) X492 (V) PAL: 512 (H) X582 (V) |
| Resolution              | 480 TVL                                      |
| Min. Illumination       | 0.5 lux                                      |
| S/N Ratio               | More than 50 dB                              |
| Electronic Shutter      | 1/60-1/100,000sec                            |
| Flickerless Mode        | Electrical                                   |
| Iris Control            | Manual                                       |
| Lens                    | 3.6 mm                                       |
| Gamma Correction        | 0.45                                         |
| White Balance (AWB)     | Auto                                         |
| Gain Control (AGC)      | Auto                                         |
| Back Light Compensation | Auto                                         |
| IR                      | IR Range of 20 Mtrs with 26 LEDs             |
| Sync                    | Internal Sync                                |
| Power Supply            | DC12V                                        |
| Power Consumption       | DC12V,250mA                                  |
| Dimensions              | 94mm(h)X80MM(Wide)                           |
| Weight                  | 300 gms                                      |
| Operating Temperature   | -10~ +50°C RH95% Max                         |