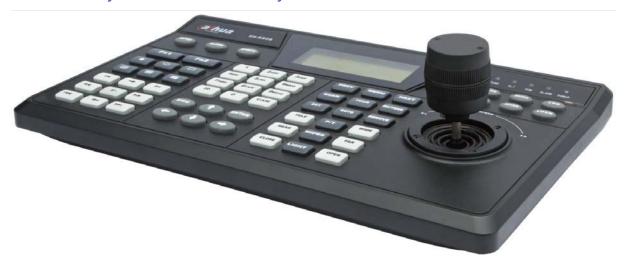

## **DH-NKB/DH-KBDB**

## Network Keyboard & Control Keyboard

#### **Features**

- > Keyboard to Control:
  - —DAHUA Standalone DVR
  - —DAHUA High Speed Dome
  - —DAHUA Network High Speed Dome
  - —Central Management Platform
  - -Network Video Server
- > RS232, RS485 & Network Connections
- > Three Dimensional Joystick Control of PTZ Functions
- > Preset Position, Auto Scan, Auto Pan, Auto Tour & Pattern Control
- > Auxiliary Functions
- > On-Screen Menu & User Operation Procedure Tips