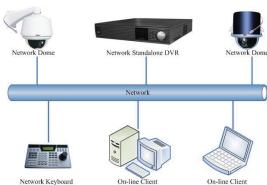

| Power Supply        | Power adapter, input 100V~240V 50Hz / 60Hz,output DC12V/1000mA |              |
| Power Consumption   | 5W                                                             |              |
| Working Temperature | -10℃~+55℃                                                      |              |
| Working Humidity    | 10%~90%                                                        |              |
| Atmosphere Pressure | 86kpa~106kpa                                                   |              |
| Dimension           | 320mmx190mmx50mm (W×D×H) (height: 100mm including joystick)    |              |
| Weight              | 2.5KG                                                          |              |

# **Connection Sample**

### **Direct Mode**



### **Network Mode**





## **DH-NKB/DH-KBDB**

#### Dahua Technology Co., Ltd.

1187 BinAn Road, Binjiang District, Hangzhou, China

Tel: +86-571-87688883 Fax: +86-571-87688815

Email:overseas@dahuatech.com

www.dahuatech.com

\*Design and specifications are subject to change without notice.

© 2010 Dahua Technology Co., Ltd.