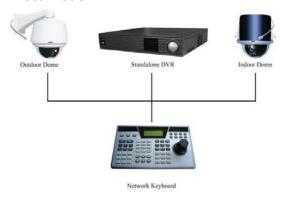

|              |
| Power Supply        | Power adapter, input 100V~240V 50Hz / 60Hz,output DC12V/1000mA |              |
| Power Consumption   | 5W                                                             |              |
| Working Temperature | -10℃~+55℃                                                      |              |
| Working Humidity    | 10%~90%                                                        |              |
| Atmosphere Pressure | 86kpa~106kpa                                                   |              |
| Dimension           | 320mmx190mmx50mm (W×D×H) (height: 100mm including joystick)    |              |
| Weight              | 2.5KG                                                          |              |

# **Connection Sample**

### **Direct Mode**



### **Network Mode**





## **DH-NKB/DH-KBDB**

#### Dahua Technology Co., Ltd.

1187 BinAn Road, Binjiang District, Hangzhou, China

Tel: +86-571-87688883 Fax: +86-571-87688815

Email:overseas@dahuatech.com

www.dahuatech.com

\*Design and specifications are subject to change without notice.

© 2010 Dahua Technology Co., Ltd.