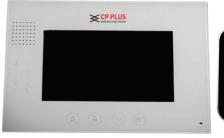

## **Main Features(Indoor Unit)**

- ⇒ Display: 7" inch Monitor
- ⇒ Monitoring timing: 30seconds, Talking timing: 120seconds
- ⇒ Maximum operating distance: 70 meters
- ⇒ Ringtone timing: 2 times dingdong, 60seconds waiting
- ⇒ Power consumption: <0.5W (standby) and <10W (working)
- ⇒ Voltage input of adapter: AC100~240V 50/60Hz
- ⇒ Voltage output of adapter : DC15V 1500mA
- ⇒ Working temperature: -25°C ~65°C
- ⇒ Dimension: 241\*160\*25 (mm)