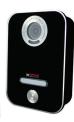

## **Main Features(Outdoor Unit)**

- $\Rightarrow$  1/4" HQIS Camera
- ⇒ Standard Resolution
- $\Rightarrow$  0.1 Lux@F1.2
- ⇒ Night light compensation: 4 white LEDs
- ⇒ Power consumption : <0.1W (standby) and <3W (working)</p>
- ⇒ Working temperature: -25°C ~65°C
- $\Rightarrow$  Working Voltage: 15V
- $\Rightarrow$  Dimension: 92\*128\*42(mm)