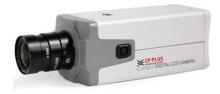

## **Box Camera**

## **Main Features**

- $\Rightarrow$  1/3" Sony Super HAD II CCD
- ⇒ 480TVL Standard Resolution Camera
- $\Rightarrow$  0.1 lux @ F1.2
- $\Rightarrow$  C/CS Mount Lens
- $\Rightarrow$  AGC, AWB, BLC
- $\Rightarrow\,$  CE, FCC and RoHS Certified

| Feature                 | Specification                 |
|-------------------------|-------------------------------|
| Image Sensor            | 1/3" Sony Super HAD II CCD    |
| Pixels                  | PAL:537Hx597V, NTSC:537Hx505V |
| Resolution              | 480 TVL                       |
| Min. Illumination       | 0.1 lux @F1.2                 |
| S/N Ratio               | more than 48dB                |
| Electronic Shutter      | 1/50(1/60) - 1/100000 Sec     |
| Flickerless Mode        | Yes                           |
| Iris Control            | Yes                           |
| Gamma Correction        | 0.45                          |
| White Balance (AWB)     | ON/OFF Optional               |
| Gain Control (AGC)      | ON/OFF Optional               |
| Back Light Compensation | ON/OFF Optional               |
| Sync                    | Internal                      |
| Video Output            | 1.0 Vp-p/75 ohm               |
| Power Supply            | DC 12V ± 5%                   |
| Power Consumption       | <3W                           |
| Dimensions              | 132x568x50 mm                 |
| Weight                  | 480g                          |
| Operating Temperature   | -10~50 °C                     |
| Certifications          | CE, FCC, RoHs                 |